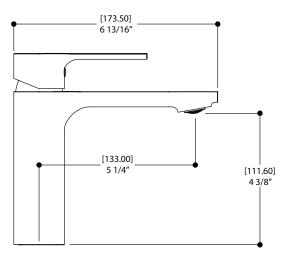

## SPECS AT LARGE

Overall spout projection: 6 13/16" CC spout projection: 5 1/4" Total faucet height: 6 3/8" Flow rate: 1.75 gpm Mounting hole: 1 3/8" Counter depth: 1 3/8"