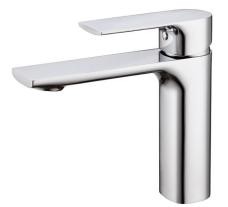

# Midtown 15014

single-hole lavatory faucet

#### FEATURES

Solid brass construction Crystal clear water flow Press pop-up drain with overflow included 3/8" connection

## FINISHES

Standard Polished chrome (pc) Electro black (ebk)

Brushed gold PVD (bgvd)