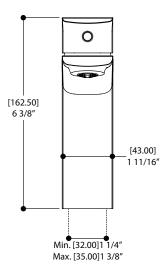

## SPECS AT LARGE

Overall spout projection: 6 13/16" CC spout projection: 5 1/4" Total faucet height: 6 3/8" Flow rate: 1.75 gpm Mounting hole: 1 3/8" Counter depth: 1 3/8"